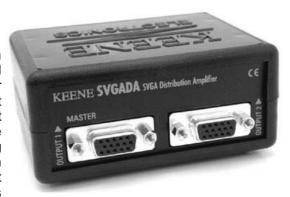

#### Overview

The Keene SVGADA is a 1:4 distribution amplifier for VGA signals. The input is buffered and then distributed simultaneously to four outputs using 15 pin HD connectors. Output no.1 is designated as the "master" as this output also provides data communication such that the source may know the type of monitor is being used. These data connections are isolated on outputs 2, 3 and 4. Unused outputs do not require any other termination. The SVGADA is

### Connection

Before starting, ensure that all equipment is switched off. First connect your source (eg PC graphics card) to the input connection. Next connect the outputs to their respective displays, eg SVGA monitor, plasma screen or projector etc. (Note that only the display connected to output no.1 will communicate with the PC graphics card to relay monitor type information). Next connect the power supply to the SVGDA and check that the power LED is illuminated. Finally switch on your source machine and each of the displays.