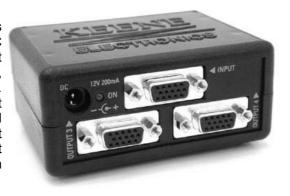

#### Overview

The Keene SVGADA is a 1:4 distribution amplifier for VGA signals. The input is buffered and then distributed simultaneously to four outputs using 15 pin HD connectors. Output no.1 is designated as the "master" as this output also provides data communication such that the source may know the type of monitor is being used. These data connections are isolated on outputs 2, 3 and 4. Unused outputs do not require any other termination. The SVGADA is

### Connection

Before starting, ensure that all equipment is switched off. First connect your source (eg PC graphics card) to the input connection. Next connect the outputs to their respective displays, eg SVGA monitor, plasma screen or projector etc. (Note that only the display connected to output no.1 will communicate with the PC graphics card to relay monitor type information). Next connect the power supply to the SVGDA and check that the power LED is illuminated. Finally switch on your source machine and each of the displays.

#### **Specifications**

BANDWIDTH: 120MHz **DIFFERENTIAL PHASE: 0.05 DIFFERENTIAL GAIN= 0.05** 

DIMENSIONS: 90mm x 75mm x 43mm POWER SOURCE: 12v DC, 200mA. WEIGHT: 200g (exc cables & power supply)

| Additional cables you may find useful |                            | Length (m) | Code     | Price  |
|---------------------------------------|----------------------------|------------|----------|--------|
| 15PIN HD MALE TO 15 PIN HD MALE       | 15 PIN HD CONNECTION CABLE | 1.8        | 15HDPP02 | £19.99 |
|                                       |                            | 5.0        | 15HDPP05 | £29.99 |
|                                       |                            | 10.0       | 15HDPP10 | £39.99 |
|                                       |                            | 20.0       | 15HDPP20 | £59.99 |
| 15PIN HD MALE TO 15 PIN HD FEMALE     | 15 PIN HD EXTENSION CABLE  | 1.8        | 15HDPS02 | £19.99 |
|                                       |                            | 5.0        | 15HDPS05 | £29.99 |
|                                       |                            | 10.0       | 15HDPS10 | £39.99 |
|                                       |                            | 20.0       | 15HDPS20 | £59.99 |